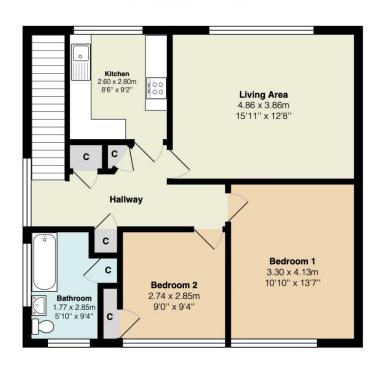

Internally the property provides spacious modernised accommodation with gas central heating. There is a large lounge / dining room, separate fitted kitchen, two double bedrooms and a family bathroom, which face the communal grounds providing a pleasant woodland outlook. Located approximately 0.6 miles from Caterham train station with direct trains to London Bridge, as well as being within easy reach of Junction 6 of the M25. Viewing is highly recommended.

## 8 Furrows Place

All measurements are approximate and for display purposes only

Total Area: 70.6 m<sup>2</sup> ... 760 ft<sup>2</sup> (excluding garage)

Tenure: Leasehold

Lease Length: approx 116 years remaining (as of February 2024)
Local Authority: Tandridge District